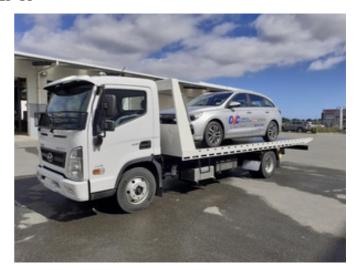

## 2021 HYUNDAI MIGHTY EX9

Engine HYUNDAI

Transmission 6 x speed Manual

Wheelbase 4,300mm
Horsepower 170hp
Odometer 500km
Tyres 215/75R
Tare Weight 4,930kg
Payload 3,570kg
GVM 8,500kg

GCM 0

Vehicle Number EX9 Slide deck HC1
Price \$125,000.00 + GST

## Description

HYUNDAI MIGHTY EX9 Complete with Cartwright Tilt Tray

This truck comes complete with Disk Brakes, Bluetooth phone connection, Cruise control, MP3, USB, 3 seats. The tray is 6m long, 2.3m wide. All the Tie Points and Chain Slots rated at 2500kg. 3500kg Tow Bar. Two rear feet. 10,000 lb Hyd winch. Full remote control. (Manual Controls included) 1m under tray Tool box, 9 degree loading angle. This Truck is work ready.