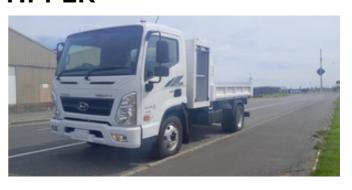

## **HYUNDAI EX6 TOOL BOX TIPPER**

Engine HYUNDAI D4 3.9 litre

Transmission Allison 6 SPEED AUTO

Wheelbase 3850MM Horsepower 170hp

Odometer 0

Tyres 205/75R 17.5

Tare Weight 3880kg

Payload TBA

GVM 5995 or 6500kg

GCM TBA

Vehicle Number 82883LA1

Price \$84,000.00 + GST

## Description

BRAND NEW VERY WELL CONSTRUCTED FACTORY TIPPER COMPLETE WITH BEHIND CAB TOOL BOX. DECK INSIDE MEASUREMENTS. 3100MM LONG, 1850MM WIDE. SIDES ARE 300MM HIGH. TOOL BOX WITH SHELF 750MM WIDE AND TOOL BOX DOOR OPENING OF 1000MM.