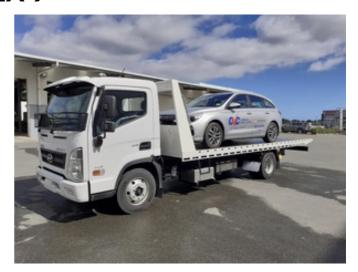

## 2021 HYUNDAI MIGHTY EX 9

Category Machinery & Others

Engine Hyundai

Transmission 6 x Speed Manual

Wheelbase 4.300mm Horsepower 170hp 125kw

Odometer 500km

Tyres 215/75R

Tare Weight 4,930kg

## Description

HYUNDAI MIGHTE EX9. TILT TRAY.

This truck comes with Disk Brakes, Bluetooth Phone, Cruse Control, MP3,USB, 3 x Seats. The Tray is 6.0 x Meters Long, 2.3 Meters Wide. All Tie Points and Chain Slots 2500kgs, 3500 kg Tow Bar, 2 x Rear Feet, 10,000 Pound Hydraulic Winch, Full Remote Control, (Manual Controls Also) 1.0 Meter Under Tray Tool Box, 9 Degree Load Angle. This truck is ready to go to work.