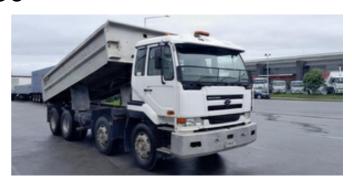

## 2008 NISSAN DIESEL CG450

Category Tippers

Engine Nissan Diesel GE13-TD

Transmission 18 SPEED ROAD RANGER

\$58,000 + GST

Wheelbase 5900mm
Horsepower 450hp
Odometer 852,300km
Tyres 11R22.5
Tare Weight 11,920kg
Payload 14,000kg
GVM 30,500kg

## Description

Price

Good 8X4 Steel bathtub tipper with 40mm trailer gear. Tipping bathtub internal dimensions; 5.7m long, 2.25m wide, 0.9m high with double swing tail door.