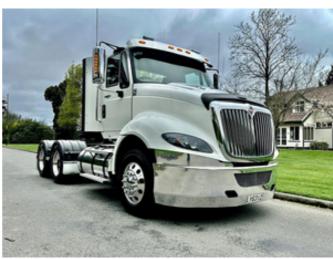

## **2019 INTERNATIONAL PROSTAR T6L**

| Category       | Tractor Units                        |
|----------------|--------------------------------------|
| Engine         | Cummins X15                          |
| Transmission   | Eaton Fuller 18 Speed RTLOF - 18918B |
| Wheelbase      | 4,300mm                              |
| Horsepower     | 525HP 550HP Peak 1850 ft/lb          |
| Odometer       | 189,600km                            |
| Tyres          | 275/70R22.5                          |
| Tare Weight    | 7,860kg                              |
| Payload        |                                      |
| GVM            | 24,640kg                             |
| GCM            | 56,000kg                             |
| Vehicle Number | DMLYG321                             |
| Price          | POA                                  |

## Description

International Prostar 6x4 Tractor Unit. Very tidy, low KM, low tare truck with 1250mm high fixed turntable. Fitted with polished alloy bump, wheels, and tank. Great buying at under half current new retail price. Located in our Christchurch branch and ready for work.